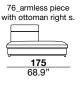

corner sofa with a wooden seat frame supported by elastic belts. The seat cushions are made of polyurethane foam. The backrests have a wooden frame and are equipped with a mechanism that allows two comfort positions (two different seat depth). The back cushion is padded with polyurethane foam. The adjustable arm rests have a metal frame padded with polyurethane foam and hypoallergenic goose-down. The base is in black chromed metal available also polished.