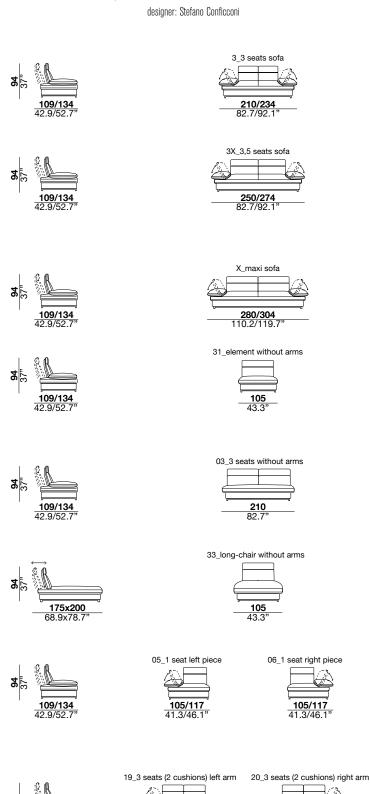

designer: Stefano Conficconi

PQU\_square ottoman

corner sofa with a wooden seat frame supported by elastic belts. The seat cushions are made of polyurethane foam. The backrests have a wooden frame and are equipped with a mechanism that allows two comfort positions (two different seat depth). The back cushion is padded with polyurethane foam. The adjustable arm rests have a metal frame padded with polyurethane foam and hypoallergenic goose-down. The base is in black chromed metal available also polished.