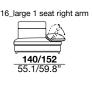

corner sofa with a wooden seat frame supported by elastic belts. The seat cushions are made of polyurethane foam. The backrests have a wooden frame and are equipped with a mechanism that allows two comfort positions (two different seat depth). The back cushion is padded with polyurethane foam. The adjustable arm rests have a metal frame padded with polyurethane foam and hypoallergenic goose-down. The base is in black chromed metal available also polished.





designer: Stefano Conficconi

























PQU\_square ottoman



corner sofa with a wooden seat frame supported by elastic belts. The seat cushions are made of polyurethane foam. The backrests have a wooden frame and are equipped with a mechanism that allows two comfort positions (two different seat depth). The back cushion is padded with polyurethane foam. The adjustable arm rests have a metal frame padded with polyurethane foam and hypoallergenic goose-down. The base is in black chromed metal available also polished.