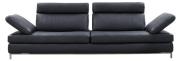

corner sofa with a wooden seat frame supported by elastic belts. The seat cushions are made of polyurethane foam. The backrests have a wooden frame and are equipped with a mechanism that allows two comfort positions (two different seat depth). The back cushion is padded with polyurethane foam. The adjustable arm rests have a metal frame padded with polyurethane foam and hypoallergenic goose-down. The base is in black chromed metal available also polished.