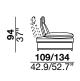

corner sofa with a wooden seat frame supported by elastic belts. The seat cushions are made of polyurethane foam. The backrests have a wooden frame and are equipped with a mechanism that allows two comfort positions (two different seat depth). The back cushion is padded with polyurethane foam. The adjustable arm rests have a metal frame padded with polyurethane foam and hypoallergenic goose-down. The base is in black chromed metal available also polished.





designer: Stefano Conficconi

























PQU\_square ottoman



corner sofa with a wooden seat frame supported by elastic belts. The seat cushions are made of polyurethane foam. The backrests have a wooden frame and are equipped with a mechanism that allows two comfort positions (two different seat depth). The back cushion is padded with polyurethane foam. The adjustable arm rests have a metal frame padded with polyurethane foam and hypoallergenic goose-down. The base is in black chromed metal available also polished.