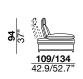

corner sofa with a wooden seat frame supported by elastic belts. The seat cushions are made of polyurethane foam. The backrests have a wooden frame and are equipped with a mechanism that allows two comfort positions (two different seat depth). The back cushion is padded with polyurethane foam. The adjustable arm rests have a metal frame padded with polyurethane foam and hypoallergenic goose-down. The base is in black chromed metal available also polished.