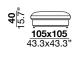

designer: Stefano Conficconi

PQU\_square ottoman

corner sofa with a wooden seat frame supported by elastic belts. The seat cushions are made of polyurethane foam. The backrests have a wooden frame and are equipped with a mechanism that allows two comfort positions (two different seat depth). The back cushion is padded with polyurethane foam. The adjustable arm rests have a metal frame padded with polyurethane foam and hypoallergenic goose-down. The base is in black chromed metal available also polished.