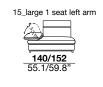

corner sofa with a wooden seat frame supported by elastic belts. The seat cushions are made of polyurethane foam. The backrests have a wooden frame and are equipped with a mechanism that allows two comfort positions (two different seat depth). The back cushion is padded with polyurethane foam. The adjustable arm rests have a metal frame padded with polyurethane foam and hypoallergenic goose-down. The base is in black chromed metal available also polished.





designer: Stefano Conficconi

























PQU\_square ottoman



corner sofa with a wooden seat frame supported by elastic belts. The seat cushions are made of polyurethane foam. The backrests have a wooden frame and are equipped with a mechanism that allows two comfort positions (two different seat depth). The back cushion is padded with polyurethane foam. The adjustable arm rests have a metal frame padded with polyurethane foam and hypoallergenic goose-down. The base is in black chromed metal available also polished.