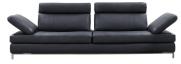

corner sofa with a wooden seat frame supported by elastic belts. The seat cushions are made of polyurethane foam. The backrests have a wooden frame and are equipped with a mechanism that allows two comfort positions (two different seat depth). The back cushion is padded with polyurethane foam. The adjustable arm rests have a metal frame padded with polyurethane foam and hypoallergenic goose-down. The base is in black chromed metal available also polished.