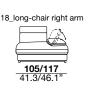

corner sofa with a wooden seat frame supported by elastic belts. The seat cushions are made of polyurethane foam. The backrests have a wooden frame and are equipped with a mechanism that allows two comfort positions (two different seat depth). The back cushion is padded with polyurethane foam. The adjustable arm rests have a metal frame padded with polyurethane foam and hypoallergenic goose-down. The base is in black chromed metal available also polished.





designer: Stefano Conficconi

























PQU\_square ottoman



corner sofa with a wooden seat frame supported by elastic belts. The seat cushions are made of polyurethane foam. The backrests have a wooden frame and are equipped with a mechanism that allows two comfort positions (two different seat depth). The back cushion is padded with polyurethane foam. The adjustable arm rests have a metal frame padded with polyurethane foam and hypoallergenic goose-down. The base is in black chromed metal available also polished.