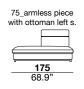

corner sofa with a wooden seat frame supported by elastic belts. The seat cushions are made of polyurethane foam. The backrests have a wooden frame and are equipped with a mechanism that allows two comfort positions (two different seat depth). The back cushion is padded with polyurethane foam. The adjustable arm rests have a metal frame padded with polyurethane foam and hypoallergenic goose-down. The base is in black chromed metal available also polished.