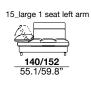

designer: Stefano Conficconi

corner sofa with a wooden seat frame supported by elastic belts. The seat cushions are made of polyurethane foam divided into squares chambers. The backrests have a wooden frame and are equipped with a mechanism that allows two comfort positions (two different seat depth). The back cushion is padded with polyurethane foam. The adjustable arm rests have a metal frame padded with polyurethane foam and hypoallergenic goose-down. The legs are in black chromed metal available also polished.