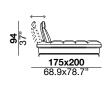

designer: Stefano Conficconi

corner sofa with a wooden seat frame supported by elastic belts. The seat cushions are made of polyurethane foam divided into squares chambers. The backrests have a wooden frame and are equipped with a mechanism that allows two comfort positions (two different seat depth). The back cushion is padded with polyurethane foam. The adjustable arm rests have a metal frame padded with polyurethane foam and hypoallergenic goose-down. The legs are in black chromed metal available also polished.