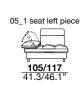

designer: Stefano Conficconi

corner sofa with a wooden seat frame supported by elastic belts. The seat cushions are made of polyurethane foam divided into squares chambers. The backrests have a wooden frame and are equipped with a mechanism that allows two comfort positions (two different seat depth). The back cushion is padded with polyurethane foam. The adjustable arm rests have a metal frame padded with polyurethane foam and hypoallergenic goose-down. The legs are in black chromed metal available also polished.