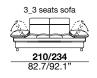

designer: Stefano Conficconi

PQU\_square ottoman

corner sofa with a wooden seat frame supported by elastic belts. The seat cushions are made of polyurethane foam divided into squares chambers. The backrests have a wooden frame and are equipped with a mechanism that allows two comfort positions (two different seat depth). The back cushion is padded with polyurethane foam. The adjustable arm rests have a metal frame padded with polyurethane foam and hypoallergenic goose-down. The legs are in black chromed metal available also polished.