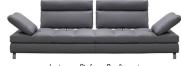

designer: Stefano Conficconi

corner sofa with a wooden seat frame supported by elastic belts. The seat cushions are made of polyurethane foam divided into squares chambers. The backrests have a wooden frame and are equipped with a mechanism that allows two comfort positions (two different seat depth). The back cushion is padded with polyurethane foam. The adjustable arm rests have a metal frame padded with polyurethane foam and hypoallergenic goose-down. The legs are in black chromed metal available also polished.