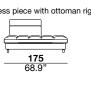

designer: Stefano Conficconi

corner sofa with a wooden seat frame supported by elastic belts. The seat cushions are made of polyurethane foam divided into squares chambers. The backrests have a wooden frame and are equipped with a mechanism that allows two comfort positions (two different seat depth). The back cushion is padded with polyurethane foam. The adjustable arm rests have a metal frame padded with polyurethane foam and hypoallergenic goose-down. The legs are in black chromed metal available also polished.