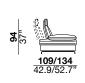

designer: Stefano Conficconi

PQU\_square ottoman

corner sofa with a wooden seat frame supported by elastic belts. The seat cushions are made of polyurethane foam divided into squares chambers. The backrests have a wooden frame and are equipped with a mechanism that allows two comfort positions (two different seat depth). The back cushion is padded with polyurethane foam. The adjustable arm rests have a metal frame padded with polyurethane foam and hypoallergenic goose-down. The legs are in black chromed metal available also polished.