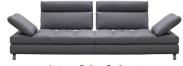

designer: Stefano Conficconi

corner sofa with a wooden seat frame supported by elastic belts. The seat cushions are made of polyurethane foam divided into squares chambers. The backrests have a wooden frame and are equipped with a mechanism that allows two comfort positions (two different seat depth). The back cushion is padded with polyurethane foam. The adjustable arm rests have a metal frame padded with polyurethane foam and hypoallergenic goose-down. The legs are in black chromed metal available also polished.