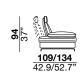

designer: Stefano Conficconi

corner sofa with a wooden seat frame supported by elastic belts. The seat cushions are made of polyurethane foam divided into squares chambers. The backrests have a wooden frame and are equipped with a mechanism that allows two comfort positions (two different seat depth). The back cushion is padded with polyurethane foam. The adjustable arm rests have a metal frame padded with polyurethane foam and hypoallergenic goose-down. The legs are in black chromed metal available also polished.