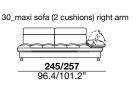

designer: Stefano Conficconi

corner sofa with a wooden seat frame supported by elastic belts. The seat cushions are made of polyurethane foam divided into squares chambers. The backrests have a wooden frame and are equipped with a mechanism that allows two comfort positions (two different seat depth). The back cushion is padded with polyurethane foam. The adjustable arm rests have a metal frame padded with polyurethane foam and hypoallergenic goose-down. The legs are in black chromed metal available also polished.