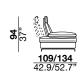

designer: Stefano Conficconi

PQU\_square ottoman

corner sofa with a wooden seat frame supported by elastic belts. The seat cushions are made of polyurethane foam divided into squares chambers. The backrests have a wooden frame and are equipped with a mechanism that allows two comfort positions (two different seat depth). The back cushion is padded with polyurethane foam. The adjustable arm rests have a metal frame padded with polyurethane foam and hypoallergenic goose-down. The legs are in black chromed metal available also polished.