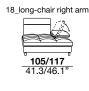

designer: Stefano Conficconi

corner sofa with a wooden seat frame supported by elastic belts. The seat cushions are made of polyurethane foam divided into squares chambers. The backrests have a wooden frame and are equipped with a mechanism that allows two comfort positions (two different seat depth). The back cushion is padded with polyurethane foam. The adjustable arm rests have a metal frame padded with polyurethane foam and hypoallergenic goose-down. The legs are in black chromed metal available also polished.