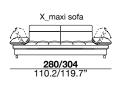

designer: Stefano Conficconi

corner sofa with a wooden seat frame supported by elastic belts. The seat cushions are made of polyurethane foam divided into squares chambers. The backrests have a wooden frame and are equipped with a mechanism that allows two comfort positions (two different seat depth). The back cushion is padded with polyurethane foam. The adjustable arm rests have a metal frame padded with polyurethane foam and hypoallergenic goose-down. The legs are in black chromed metal available also polished.