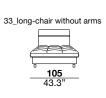

designer: Stefano Conficconi

PQU\_square ottoman

corner sofa with a wooden seat frame supported by elastic belts. The seat cushions are made of polyurethane foam divided into squares chambers. The backrests have a wooden frame and are equipped with a mechanism that allows two comfort positions (two different seat depth). The back cushion is padded with polyurethane foam. The adjustable arm rests have a metal frame padded with polyurethane foam and hypoallergenic goose-down. The legs are in black chromed metal available also polished.