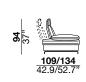

designer: Stefano Conficconi

corner sofa with a wooden seat frame supported by elastic belts. The seat cushions are made of polyurethane foam divided into squares chambers. The backrests have a wooden frame and are equipped with a mechanism that allows two comfort positions (two different seat depth). The back cushion is padded with polyurethane foam. The adjustable arm rests have a metal frame padded with polyurethane foam and hypoallergenic goose-down. The legs are in black chromed metal available also polished.