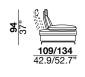

designer: Stefano Conficconi

corner sofa with a wooden seat frame supported by elastic belts. The seat cushions are made of polyurethane foam divided into squares chambers. The backrests have a wooden frame and are equipped with a mechanism that allows two comfort positions (two different seat depth). The back cushion is padded with polyurethane foam. The adjustable arm rests have a metal frame padded with polyurethane foam and hypoallergenic goose-down. The legs are in black chromed metal available also polished.