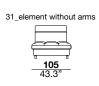

designer: Stefano Conficconi

corner sofa with a wooden seat frame supported by elastic belts. The seat cushions are made of polyurethane foam divided into squares chambers. The backrests have a wooden frame and are equipped with a mechanism that allows two comfort positions (two different seat depth). The back cushion is padded with polyurethane foam. The adjustable arm rests have a metal frame padded with polyurethane foam and hypoallergenic goose-down. The legs are in black chromed metal available also polished.