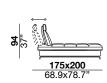

designer: Stefano Conficconi

corner sofa with a wooden seat frame supported by elastic belts. The seat cushions are made of polyurethane foam divided into squares chambers. The backrests have a wooden frame and are equipped with a mechanism that allows two comfort positions (two different seat depth). The back cushion is padded with polyurethane foam. The adjustable arm rests have a metal frame padded with polyurethane foam and hypoallergenic goose-down. The legs are in black chromed metal available also polished.