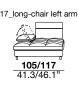

designer: Stefano Conficconi

corner sofa with a wooden seat frame supported by elastic belts. The seat cushions are made of polyurethane foam divided into squares chambers. The backrests have a wooden frame and are equipped with a mechanism that allows two comfort positions (two different seat depth). The back cushion is padded with polyurethane foam. The adjustable arm rests have a metal frame padded with polyurethane foam and hypoallergenic goose-down. The legs are in black chromed metal available also polished.