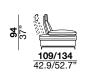

designer: Stefano Conficconi

corner sofa with a wooden seat frame supported by elastic belts. The seat cushions are made of polyurethane foam divided into squares chambers. The backrests have a wooden frame and are equipped with a mechanism that allows two comfort positions (two different seat depth). The back cushion is padded with polyurethane foam. The adjustable arm rests have a metal frame padded with polyurethane foam and hypoallergenic goose-down. The legs are in black chromed metal available also polished.