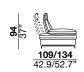

designer: Stefano Conficconi

corner sofa with a wooden seat frame supported by elastic belts. The seat cushions are made of polyurethane foam divided into squares chambers. The backrests have a wooden frame and are equipped with a mechanism that allows two comfort positions (two different seat depth). The back cushion is padded with polyurethane foam. The adjustable arm rests have a metal frame padded with polyurethane foam and hypoallergenic goose-down. The legs are in black chromed metal available also polished.