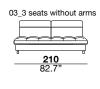

designer: Stefano Conficconi

corner sofa with a wooden seat frame supported by elastic belts. The seat cushions are made of polyurethane foam divided into squares chambers. The backrests have a wooden frame and are equipped with a mechanism that allows two comfort positions (two different seat depth). The back cushion is padded with polyurethane foam. The adjustable arm rests have a metal frame padded with polyurethane foam and hypoallergenic goose-down. The legs are in black chromed metal available also polished.