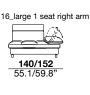

designer: Stefano Conficconi

corner sofa with a wooden seat frame supported by elastic belts. The seat cushions are made of polyurethane foam divided into squares chambers. The backrests have a wooden frame and are equipped with a mechanism that allows two comfort positions (two different seat depth). The back cushion is padded with polyurethane foam. The adjustable arm rests have a metal frame padded with polyurethane foam and hypoallergenic goose-down. The legs are in black chromed metal available also polished.