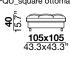

designer: Stefano Conficconi

PQU\_square ottoman

corner sofa with a wooden seat frame supported by elastic belts. The seat cushions are made of polyurethane foam divided into squares chambers. The backrests have a wooden frame and are equipped with a mechanism that allows two comfort positions (two different seat depth). The back cushion is padded with polyurethane foam. The adjustable arm rests have a metal frame padded with polyurethane foam and hypoallergenic goose-down. The legs are in black chromed metal available also polished.