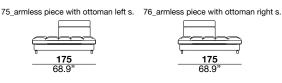

designer: Stefano Conficconi

corner sofa with a wooden seat frame supported by elastic belts. The seat cushions are made of polyurethane foam divided into squares chambers. The backrests have a wooden frame and are equipped with a mechanism that allows two comfort positions (two different seat depth). The back cushion is padded with polyurethane foam. The adjustable arm rests have a metal frame padded with polyurethane foam and hypoallergenic goose-down. The legs are in black chromed metal available also polished.