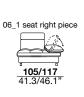

designer: Stefano Conficconi

corner sofa with a wooden seat frame supported by elastic belts. The seat cushions are made of polyurethane foam divided into squares chambers. The backrests have a wooden frame and are equipped with a mechanism that allows two comfort positions (two different seat depth). The back cushion is padded with polyurethane foam. The adjustable arm rests have a metal frame padded with polyurethane foam and hypoallergenic goose-down. The legs are in black chromed metal available also polished.