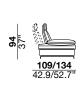

designer: Stefano Conficconi

corner sofa with a wooden seat frame supported by elastic belts. The seat cushions are made of polyurethane foam divided into squares chambers. The backrests have a wooden frame and are equipped with a mechanism that allows two comfort positions (two different seat depth). The back cushion is padded with polyurethane foam. The adjustable arm rests have a metal frame padded with polyurethane foam and hypoallergenic goose-down. The legs are in black chromed metal available also polished.