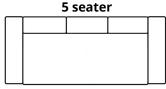

### **ELEMENTS**

1.5 seater

97 cm

2.5 seater

3 seater

3,5 seater

77 cm

222 cm