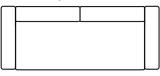

### **ELEMENTS**

1.5 seater

97 cm

2.5 seater

3 seater

3,5 seater

77 cm

222 cm