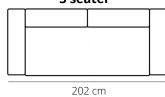

### **ELEMENTS**

1.5 seater

97 cm

2.5 seater

3 seater

3,5 seater

77 cm

222 cm

247 cm

4 seater

287 cm

ΡG

81 cm

Height: 29 cm without feet

**PRODUCT INFO** 