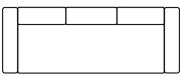

### **ELEMENTS**

1.5 seater

97 cm

2.5 seater

3 seater

3,5 seater

77 cm

222 cm