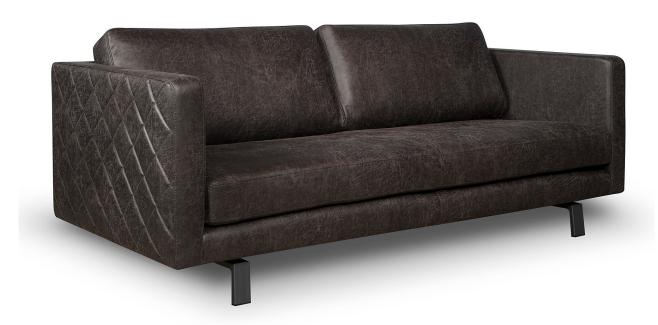

# ARAGON



### **ELEMENTS**





1.5 seater

97 cm

2.5 seater



3 seater



3,5 seater

77 cm



222 cm



247 cm

4 seater



287 cm

ΡG



81 cm

Height: 29 cm without feet

**PRODUCT INFO** 

#### **STITCHING**



ARAGON with steps on the armrest

without steps on the armrest



flat stitching

**CATALUNYA** 

DEPTH: 96 cm SEAT DEPTH: 55 cm SEAT HEIGHT WITHOUT FEET: 29 cm ARM HEIGHT WITHOUT FEET: 54 cm

HEIGHT WITHOUT FEET: 66 cm





beechwood

**FILLING** 



chipboard

# **LEGS**



RVS or matt black Height: 15,5 cm



Height:12 cm



black or chrome Height:14,5 cm



colors: Height:12 cm







cherry aluminum

SEAT

**BACK** 



fibre wool

fibre wool

no-sag springs

elastic belts

**SUSPENSION** 

headrest

## This sofa has loose seat and back cushions