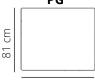

247 cm

4 seater

287 cm

ΡG

81 cm

Height: 29 cm without feet

**PRODUCT INFO** 