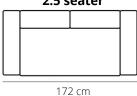

### **ELEMENTS**

1.5 seater

97 cm

2.5 seater

3 seater

3,5 seater

77 cm

222 cm